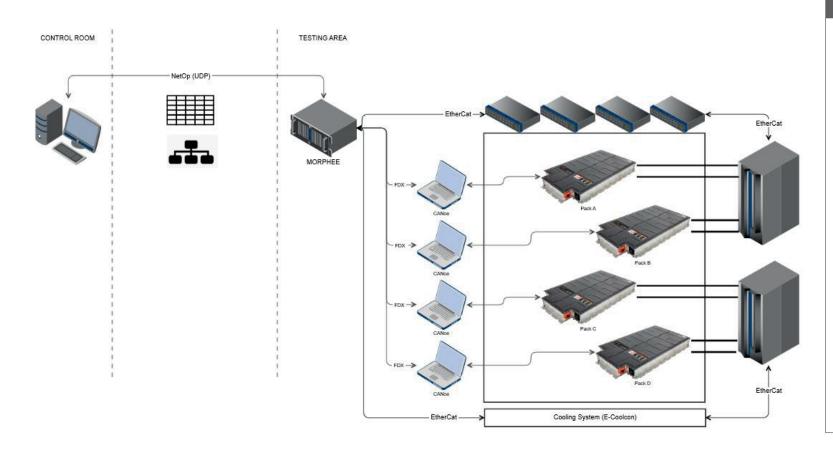

# Standard FEV Pack-testing Battery Test-bed MORPHEE® Automation System

### FEV MORPHEE® AUTOMATION SYSTEM (MULTI-INSTANCE TECHNOLOGY)

#### **Technical Description**

- Reduce number of automation systems to 1 per climatic chamber
- Independent operation of automation SW instance for each running UUT
- Management from one computer 24/7
- Parameters modification during running test without stopping
- Real-time system
- Fully automated continuous testing