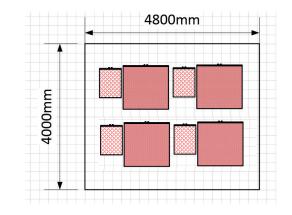

# Standard FEV Pack-testing Battery Test-bed MORPHEE® Automation System

### FEV MORPHEE® AUTOMATION SYSTEM (MULTI-INSTANCE TECHNOLOGY)





#### **Technical Description**

- Reduce number of automation systems to 1 per climatic chamber
- Independent operation of automation SW instance for each running UUT
- Management from one computer 24/7
- Parameters modification during running test without stopping
- Real-time system
- Fully automated continuous testing

## FEV Cell Testing Solutions Use case: **Battery cells testing**: Tailored solutions to customer needs

#### INVESTIGATING TEST-CELL FOOTPRINT