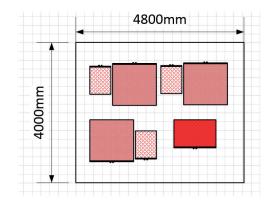

# Standard FEV Pack-testing Battery Test-bed MORPHEE® Automation System

### FEV MORPHEE® AUTOMATION SYSTEM (MULTI-INSTANCE TECHNOLOGY)





#### **Technical Description**

- Reduce number of automation systems to 1 per climatic chamber
- Independent operation of automation SW instance for each running UUT
- Management from one computer 24/7
- Parameters modification during running test without stopping
- Real-time system
- Fully automated continuous testing

## FEV Cell Testing Solutions Use case: **Battery cells testing**: Tailored solutions to customer needs

#### INVESTIGATING TEST-CELL FOOTPRINT