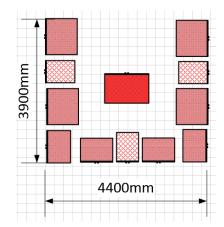

# Standard FEV Pack-testing Battery Test-bed MORPHEE® Automation System

### FEV MORPHEE® AUTOMATION SYSTEM (MULTI-INSTANCE TECHNOLOGY)





#### **Technical Description**

- Reduce number of automation systems to 1 per climatic chamber
- Independent operation of automation SW instance for each running UUT
- Management from one computer 24/7
- Parameters modification during running test without stopping
- Real-time system
- Fully automated continuous testing

## FEV Cell Testing Solutions Use case: **Battery cells testing**: Tailored solutions to customer needs

#### INVESTIGATING TEST-CELL FOOTPRINT